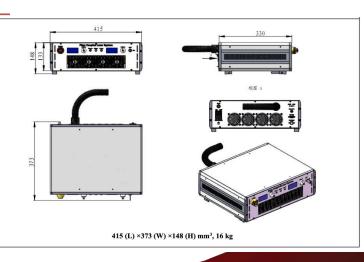

# Specification:

| 4  |                                          | F00 : 4                      |
|----|------------------------------------------|------------------------------|
| 1  | Wavelength (nm)                          | 532±1                        |
| 2  | Output power(W)                          | >30,40,60                    |
| 3  | Operating mode                           | CW                           |
| 4  | Power stability (rms, over 4 hours)      | <3%,<5%                      |
| 5  | Transverse mode                          | Near TEM00                   |
| 6  | Dimensions of Laser Head(mm)             | 319*280*68                   |
| 7  | Beam divergence, full angle (Mrad)       | <2.0                         |
| 8  | Beam diameter at the aperture (1/e², mm) | ~4.5                         |
| 9  | Warm-up time (minutes)                   | <10                          |
| 10 | Beam height from base plate (mm)         | 91                           |
| 11 | Operating temperature (℃)                | 10~35                        |
| 12 | Power supply (90-264VAC)                 | RN-SEP                       |
| 13 | TTL / Analog modulation                  | TTL or Analog with 1Hz-30kHz |
| 14 | Expected lifetime (hours)                | 10000                        |
| 15 | Warranty period                          | 1 year                       |