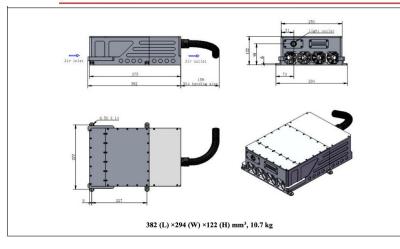

# Specification:

| 4  |                                          | F00 : 4                      |
|----|------------------------------------------|------------------------------|
| 1  | Wavelength (nm)                          | 532±1                        |
| 2  | Output power(W)                          | >30,40,60                    |
| 3  | Operating mode                           | CW                           |
| 4  | Power stability (rms, over 4 hours)      | <3%,<5%                      |
| 5  | Transverse mode                          | Near TEM00                   |
| 6  | Dimensions of Laser Head(mm)             | 319*280*68                   |
| 7  | Beam divergence, full angle (Mrad)       | <2.0                         |
| 8  | Beam diameter at the aperture (1/e², mm) | ~4.5                         |
| 9  | Warm-up time (minutes)                   | <10                          |
| 10 | Beam height from base plate (mm)         | 91                           |
| 11 | Operating temperature (℃)                | 10~35                        |
| 12 | Power supply (90-264VAC)                 | RN-SEP                       |
| 13 | TTL / Analog modulation                  | TTL or Analog with 1Hz-30kHz |
| 14 | Expected lifetime (hours)                | 10000                        |
| 15 | Warranty period                          | 1 year                       |