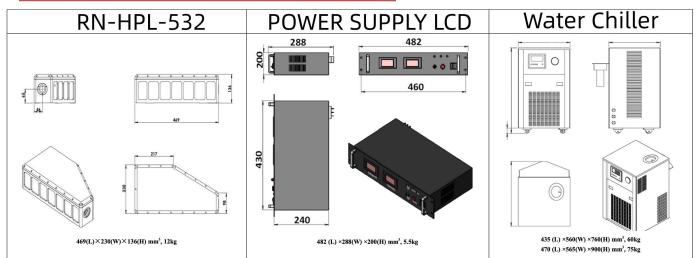

#### Specification:

| 1  | Wavelength (nm)                          | 532±1                        |
|----|------------------------------------------|------------------------------|
| 2  | Output power(W)                          | >30,40,60,70,80              |
| 3  | Operating mode                           | CW                           |
| 4  | Power stability (rms, over 4 hours)      | <3%,<5%                      |
| 5  | Cooled method                            | Water Cooled                 |
| 6  | Dimensions of Laser Head(mm)             | 469*230*136                  |
| 7  | Beam divergence, full angle (Mrad)       | <3.5                         |
| 8  | Beam diameter at the aperture (1/e², mm) | ~18                          |
| 9  | Warm-up time (minutes)                   | <10                          |
| 10 | Beam height from base plate (mm)         | 65                           |
| 11 | Operating temperature (°C)               | 10~35                        |
| 12 | Power supply (90-264VAC)                 | RN-SEP                       |
| 13 | TTL / Analog modulation                  | TTL or Analog with 1Hz-30kHz |
| 14 | Expected lifetime (hours)                | 10000                        |
| 15 | Warranty period                          | 1 year                       |