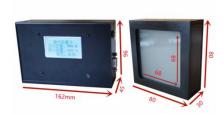

### **Product parameter**

| Model                                  | YLE-3000                           |
|----------------------------------------|------------------------------------|
| Laser energy measuring range           | 10mJ-10J, 50J, 100J, 200J, 600J    |
| The detector's receiving aperture size | 65x25mm/68x68mm                    |
| Spectral range                         | 350nm - 2500nm                     |
| Measurement Uncertainty                | <5%                                |
| Applicability                          | IPL,808nm intense pulse laser etc. |
| Resolution                             | 0.1mJ                              |
| Response time                          | 3-5s                               |
| Type of cooling                        | Air cooling                        |
| Power Dissipation                      | <10W                               |
| Interface Type                         | BNC                                |
| Warranty                               | 1 Year                             |

#### **Details show**