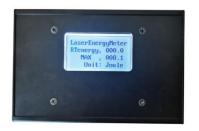

### **Product description**

This IPL & Diode Laser Energy Meter can be used to measure the emitted energy of laser hair removal. It is very good to use.

It is very easy to operate.

- 1. Connect the other end of the signal wire probe BNC with the LCD digital display header.
- 2. Trigger the light pulse to aim at the center of the absorber.
- 3. The LCD digital display header will show the real-time energy and the maximum energy(J).

After resetting, you can measure repeatedly many times.