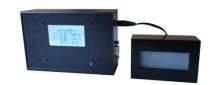

### **Product description**

This IPL & Diode Laser Energy Meter can be used to measure the emitted energy of laser hair removal. It is very good to use.

It is very easy to operate.

- 1. Connect the other end of the signal wire probe BNC with the LCD digital display header.
- 2. Trigger the light pulse to aim at the center of the absorber.
- 3. The LCD digital display header will show the real-time energy and the maximum energy(J).

#### **Details show**