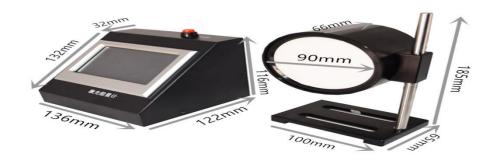

or to measure laser energy.

## **Product parameter**

| W 1 1                   |                    |
|-------------------------|--------------------|
| Model                   | VLE-1000           |
| Wavelength Range        | 1064nm, 532nm      |
| the response time       | 2s-5s              |
| Input Aperture Size     | Ф90                |
| Measurement Uncertainty | 4%                 |
| Energy range            | 10uJ, 20uJ,1J,20J  |
| damage threshold        | 100MW/cm2          |
| laser pulse width range | ns, us, ms         |
| input voltage           | AC110-220V 50Hz    |
| output voltage          | DC12V/with battery |
| power dissipation       | <10W               |
| the warranty time       | One year           |
| Resolution              | 1uJ                |

## 细节展示