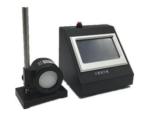

## **Laser energy meter**

## **Product description**

This energy meter adopts advanced electronic circuit and digital signal processing technology, including a circuit specially designed to suppress electromagnetic interference. It has the advantages of high sensitivity, wide range, good signal-to-noise ratio, applicable precision and fast response time. It can be used with pyroelectric detector to measure laser energy.