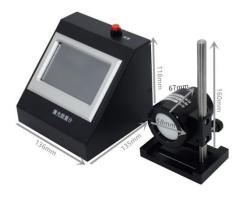

## **Product description**

This energy meter adopts advanced electronic circuit and digital signal processing technology, including a circuit specially designed to suppress electromagnetic interference. It has the advantages of high sensitivity, wide range, good signal-to-noise ratio, applicable precision and fast response time. It can be used with pyroelectric detector to measure laser energy.

### **Product parameter**

| Model                   | VLE-1000           |
|-------------------------|--------------------|
| Wavelength Range        | 1064nm, 532nm      |
| the response time       | 2s-5s              |
| Input Aperture Size     | Φ50                |
| Measurement Uncertainty | 4%                 |
| Energy range            | 10uJ, 20uJ,1J,20J  |
| damage threshold        | 100MW/cm2          |
| laser pulse width range | ns, us, ms         |
| input voltage           | AC110-220V 50Hz    |
| output voltage          | DC12V/with battery |
| power dissipation       | <10W               |
| the warranty time       | One year           |
| Resolution              | 1uJ                |