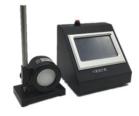

## **Product description**

This energy meter adopts advanced electronic circuit and digital signal processing technology, including a circuit specially designed to suppress electromagnetic interference. It has the advantages of high sensitivity, wide range, good signal-to-noise ratio, applicable precision and fast response time. It can be used with pyroelectric detector to measure laser energy.

### **Product parameter**

| Model                   | VLE-1000           |
|-------------------------|--------------------|
| Wavelength Range        | 1064nm, 532nm      |
| the response time       | 2s-5s              |
| Input Aperture Size     | Φ50                |
| Measurement Uncertainty | 4%                 |
| Energy range            | 10uJ, 20uJ,1J,20J  |
| damage threshold        | 100MW/cm2          |
| laser pulse width range | ns, us, ms         |
| input voltage           | AC110-220V 50Hz    |
| output voltage          | DC12V/with battery |
| power dissipation       | <10W               |
| the warranty time       | One year           |
| Resolution              | 1uJ                |