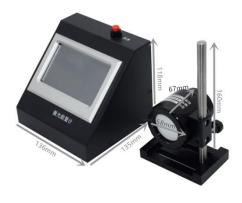

## **Product description**

This energy meter adopts advanced electronic circuit and digital signal processing technology, including a circuit specially designed to suppress electromagnetic interference. It has the advantages of high sensitivity, wide range, good signal-to-noise ratio, applicable precision and fast response time. It can be used with pyroelectric detector to measure laser energy.

### **Product parameter**

| ${	t Model}$            | VLE-1000           |
|-------------------------|--------------------|
| Wavelength Range        | 1064nm, 532nm      |
| the response time       | 2s-5s              |
| Input Aperture Size     | ф 30               |
| Measurement Uncertainty | 4%                 |
| Energy range            | 10uJ, 20uJ,1J,20J  |
| damage threshold        | 100MW/cm2          |
| laser pulse width range | ns, us, ms         |
| input voltage           | AC110-220V 50Hz    |
| output voltage          | DC12V/with battery |
| power dissipation       | <10W               |
| the warranty time       | One year           |
| Resolution              | 1uJ                |