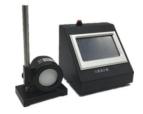

## **Product description**

This energy meter adopts advanced electronic circuit and digital signal processing technology, including a circuit specially designed to suppress electromagnetic interference. It has the advantages of high sensitivity, wide range, good signal-to-noise ratio, applicable precision and fast response time. It can be used with pyroelectric detector to measure laser energy.

### **Product parameter**

| ${	t Model}$            | VLE-1000           |
|-------------------------|--------------------|
| Wavelength Range        | 1064nm, 532nm      |
| the response time       | 2s-5s              |
| Input Aperture Size     | ф 30               |
| Measurement Uncertainty | 4%                 |
| Energy range            | 10uJ, 20uJ,1J,20J  |
| damage threshold        | 100MW/cm2          |
| laser pulse width range | ns, us, ms         |
| input voltage           | AC110-220V 50Hz    |
| output voltage          | DC12V/with battery |
| power dissipation       | <10W               |
| the warranty time       | One year           |
| Resolution              | 1uJ                |